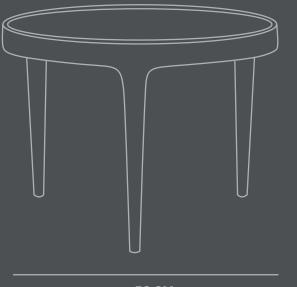

Do not use household cleaners.

**Dimensions: L50 / W50 / H35** 

Country of origin: IN

Product weight: 7 Kg

Packaging:

Dimensions: L50 / W50 / H35 CM Total weight incl. product: 8,350 Kg

Number of parcels: 1
Material: Brown cardboard

35 CM

50 CM