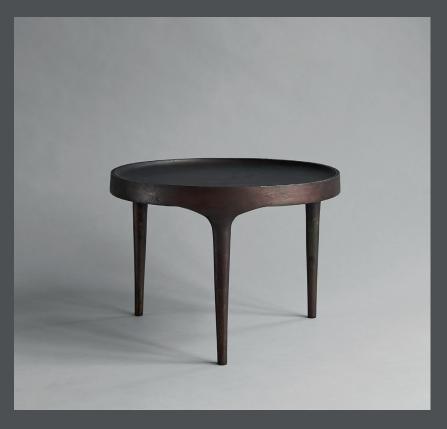

## **PHANTOM TABLE LOW**

Characterized by its intentional naive and handmade expression and raw, unpolished surface, the Phantom table reveals its unique casting technique.

The series is at once fragile, delicate, and bulky in its appearance. The Phantom coffee tables are available in a tall and a low version made of cast iron and hand painted in a beautifully burned antique color, giving the tables a sophisticated and subtle expression.

Designed by Kristian Sofus Hansen & Tommy Hyldahl.

**Product no: 111253** 

Type: Coffee Table - Indoor / Outdoor

Colour: Burn Antique

**Material: Cast Iron** 

**Care instructions:** 

Use a soft dry cloth to clean the product.

Do not use household cleaners.

**Dimensions: L50 / W50 / H35** 

Country of origin: IN

Product weight: 7 Kg

Packaging:

Dimensions: L50 / W50 / H35 CM Total weight incl. product: 8,350 Kg

Number of parcels: 1
Material: Brown cardboard